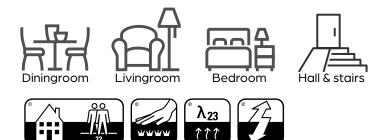

## Desire

| Type of product | Saxony       |                                     |
|-----------------|--------------|-------------------------------------|
| Gauge           | 1.8          |                                     |
| Pile material   | 100% PP Soft | Discover more!                      |
| Pile Weight     | 2500 gr/m2   |                                     |
| Total weight    | 3300 gr/m2   |                                     |
| Pile height     | 17 mm        |                                     |
| Total height    | 19 mm        |                                     |
| Number of tufts | 157.500/m2   |                                     |
| Backing         | Actionback   |                                     |
| Width           | 400 + 500 cm | Note: Specification can vary by 10% |
|                 |              | note: Specification can vary by 10% |